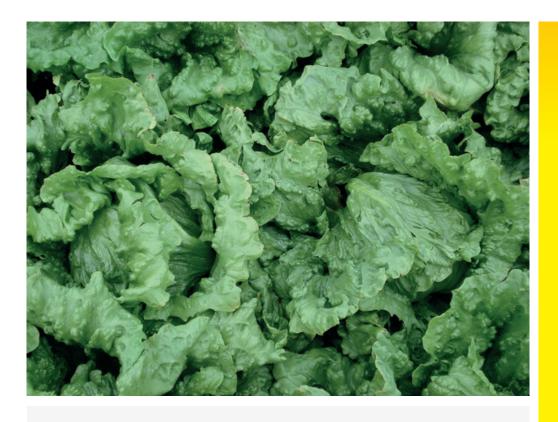

## **Iceberg Lettuce**

- Vanguard style lettuce
- Produces uniform, medium sized heads under cold conditions
- Heavily savoyed texture
- Sure heading with very short core
- Suitable for the processing or fresh market